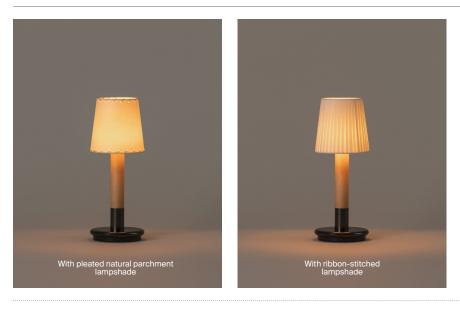

# $\mathsf{C}\mathsf{E} \quad \textcircled{P}_{20} \quad \textcircled{} \diamondsuit$

The Básica family has a new member, Básica Mínima Batería. An adaptation that proves itself portable, light, and practical. Like its original version, the cylindrical structure is made of birch wood and has two options of shade: pleated natural parchment and ribbonstitched, both hand-assembled. The portability of Básica Mínima Batería is given in its circular base, finished in graphite, which by slightly pressing on it turns the lamps on and off.

## **General description:**

Birch wood column. Stitched beige parchment or natural ribbon lampshade. Lithium battery. Metallic base with bronze finish. Switch incorporated into the luminaire with 2 levels of intensity. Power Range: - 7h on high power. - 14h on minimum power. Includes contact charger. Battery charging time: 5h.