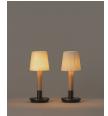

#### Básica Mínima Batería

Santiago Roqueta, Santa & Cole Team. 2021 Table Lamps

# $\mathsf{C}\mathsf{E} \quad \textcircled{P}_{20} \quad \textcircled{} \diamondsuit$

The Básica family has a new member, Básica Mínima Batería. An adaptation that proves itself portable, light, and practical. Like its original version, the cylindrical structure is made of birch wood and has two options of shade: pleated natural parchment and ribbonstitched, both hand-assembled. The portability of Básica Mínima Batería is given in its circular base, finished in graphite, which by slightly pressing on it turns the lamps on and off.

Básica Mínima Batería maintains the essence of its wired version defending the most artisan modernity. Now with the practicality provided by the battery.