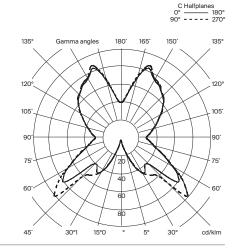

#### **Technical information:**

Light source included (dimmable) LED bulb (S&C DC bulb)

Rated input wattage: 1 W Operating current: min. 185 mA / max. 365 mA CCT: 2.200 K CRI: 85 Lifetime: 40.000 h Luminous flux: with parchment lampshade: 38 lm / with ribbon lampshade: 31 lm

2 levels of intensity. Suitable for indoor and outdoor use. Always use this light source.

Input voltage: 100 ~ 240 Vac. (50 Hz / 60 Hz). According to destination.

The technical information provided by Santa & Cole may be modified at any time without prior notice. We protect intellectual property. info@santacole.com / +34 938 619 100 / santacole.com