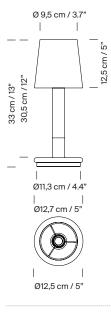

## **General description:**

Birch wood column. Stitched beige parchment or natural ribbon lampshade. Lithium battery. Metallic base with bronze finish. Switch incorporated into the luminaire with 2 levels of intensity. Power Range: - 7h on high power. - 14h on minimum power. Includes contact charger. Battery charging time: 5h.

## Approximate weight (unpacked):

0,80 kg / 1,7 lb